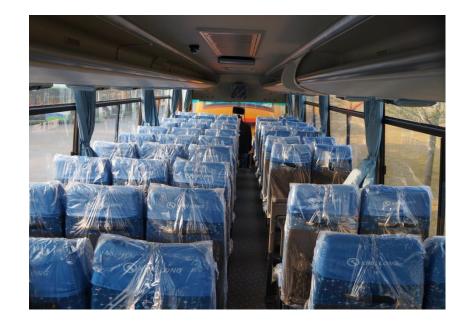

| Passenger Capacity    | Driver seat : Adjustable dump driver seat with leather cover and 3 point safety belt |
|-----------------------|--------------------------------------------------------------------------------------|
|                       | Passenger seat: 3+2 layout 63+1+1 seats, High backrest,                              |
| Air Conditioner       | Top mounted King Long A/C 30,000 kcal with Bitzer Compressor                         |
|                       | Front passenger door: Aluminum remote control out-swing passenger door               |
|                       | Luggage compartment door: Manual out-swing luggage compartment door                  |
|                       | Middle door: out-swing aluminum door                                                 |
|                       | 2 Ventilation exit on top                                                            |
|                       | Anti-grinding floor cover                                                            |
|                       | Large vision electric rear-view mirrors                                              |
|                       | Side window : All aluminum sliding window / Driver window: sliding window            |
|                       | Long strip gangway fluorescent light                                                 |
|                       | 2 parts front windscreen                                                             |
| Interior trimming and | Tarcographer with print and display function                                         |
| other specification   | Electronic clock                                                                     |
|                       | Curtains / Reading lamp                                                              |
|                       | Front 18.5' LCD fixed, 320G hard disc player                                         |
|                       | Middle 18.5'LCD foldable                                                             |
|                       | All seats 2-points safety belts                                                      |
|                       | Reverse camera + Middle door surveillance camera                                     |
|                       | Windshield in two parts                                                              |
|                       | Luggage rack: K-2 luggage rack without cover                                         |
|                       | Fire extinguisher in cabin and engine compartment                                    |
|                       | Safety hammer                                                                        |
|                       | Tool kit, Warning triangle : One set per bus                                         |