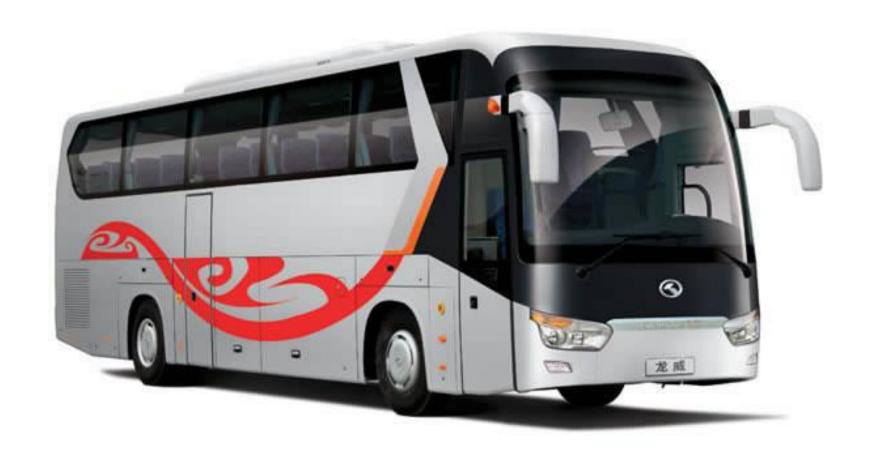

## **King Long XMQ6128 - 63 seats (3+2)**

| Specification       |                                                                                                                                                                           |  |
|---------------------|---------------------------------------------------------------------------------------------------------------------------------------------------------------------------|--|
| Dimensions          | Overall length (mm): 12000                                                                                                                                                |  |
|                     | Overall width (mm): 2550                                                                                                                                                  |  |
|                     | Overall height (mm): 3870                                                                                                                                                 |  |
|                     | Wheel base (mm): 6500                                                                                                                                                     |  |
|                     | Minimum ground clearance (mm): 260                                                                                                                                        |  |
|                     | Weight (kg): 13600                                                                                                                                                        |  |
| Speed               | Maximum speed : 130 km/h                                                                                                                                                  |  |
| Engine              | Cummins L360 20,Euro II emission, 6 cylinders in line , Displacement 9.2 L<br>Rated power/speed (kw/rpm) : (360ps) 264/2200<br>Maximum Torque/speed (N.m/rpm) : 1450-1700 |  |
| Transmission        | ZF 6-speed manual transmission                                                                                                                                            |  |
| Clutch              | SACHS clutch                                                                                                                                                              |  |
| Axles               | Chinese front and rear axles                                                                                                                                              |  |
| Suspension          | Leaf spring 10 front+12 rear                                                                                                                                              |  |
| Brakes              | Front and Rear drums WABCO ABS + automatic slack adjuster TELMA electric retarder                                                                                         |  |
| Tires and Wheels    | 12R 22.5 Chinese tubeless tire,<br>9.00×22.5 1 pcs spare tire with rim                                                                                                    |  |
| Greasing            | Centralised greasing system                                                                                                                                               |  |
| Steering            | Power steering gear                                                                                                                                                       |  |
| Fuel Tank           | Capacity: 360 L                                                                                                                                                           |  |
| Luggage compartment | Volume: 8.35 m³                                                                                                                                                           |  |

| Passenger Capacity    | Driver seat : Adjustable dump driver seat with leather cover and 3 point safety belt |
|-----------------------|--------------------------------------------------------------------------------------|
|                       | Passenger seat: 3+2 layout 63+1+1 seats, High backrest,                              |
| Air Conditioner       | Top mounted King Long A/C 30,000 kcal with Bitzer Compressor                         |
|                       | Front passenger door: Aluminum remote control out-swing passenger door               |
|                       | Luggage compartment door: Manual out-swing luggage compartment door                  |
|                       | Middle door: out-swing aluminum door                                                 |
|                       | 2 Ventilation exit on top                                                            |
|                       | Anti-grinding floor cover                                                            |
|                       | Large vision electric rear-view mirrors                                              |
|                       | Side window : All aluminum sliding window / Driver window: sliding window            |
|                       | Long strip gangway fluorescent light                                                 |
|                       | 2 parts front windscreen                                                             |
| Interior trimming and | Tarcographer with print and display function                                         |
| other specification   | Electronic clock                                                                     |
|                       | Curtains / Reading lamp                                                              |
|                       | Front 18.5' LCD fixed, 320G hard disc player                                         |
|                       | Middle 18.5'LCD foldable                                                             |
|                       | All seats 2-points safety belts                                                      |
|                       | Reverse camera + Middle door surveillance camera                                     |
|                       | Windshield in two parts                                                              |
|                       | Luggage rack: K-2 luggage rack without cover                                         |
|                       | Fire extinguisher in cabin and engine compartment                                    |
|                       | Safety hammer                                                                        |
|                       | Tool kit, Warning triangle : One set per bus                                         |