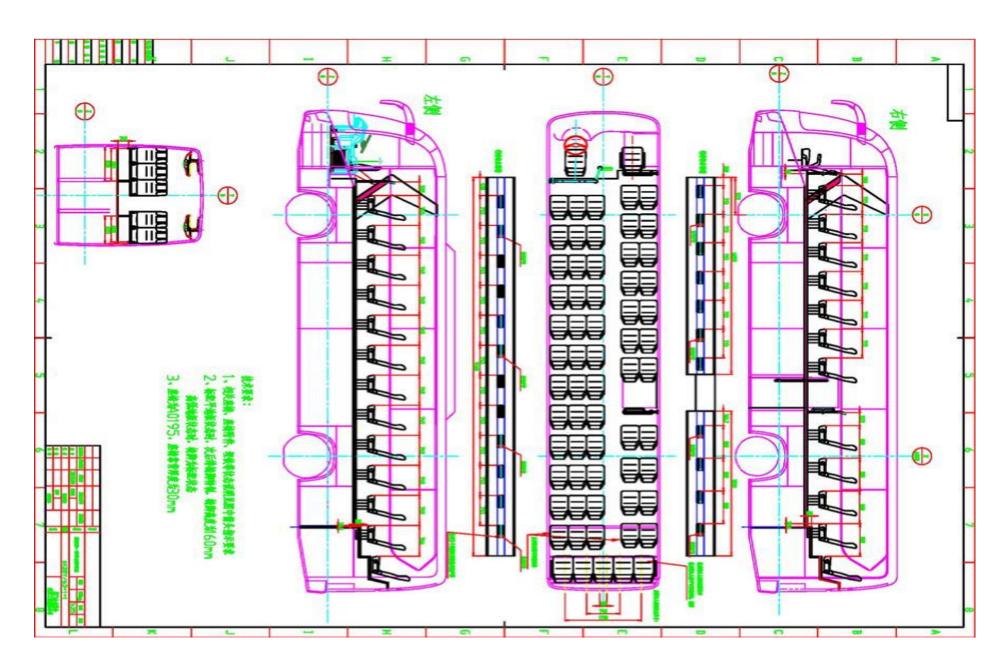

|
|                       | Safety hammer                                                                        |
|                       | Tool kit, Warning triangle : One set per bus                                         |

| Options available | <ul> <li>DAF Engine PR-265 diesel, Euro III</li> <li>Refrigerator</li> <li>Air suspension</li> <li>Toilettes</li> <li>Leather seats</li> </ul> |
|-------------------|------------------------------------------------------------------------------------------------------------------------------------------------|
| Warranty          | 1. The price is based on the warranty period of one (1) year or 100,000km, whichever first.                                                    |





## Option seats layout (63+1+1)